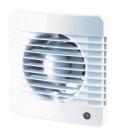

## **AXC**

The AXC150 is a small but powerful axial fan for use as a ceiling or 'through wall' fan with or without ducting. Ideal for exhaust applications in bathrooms, toilets, laundries or any situation where a small, powerful and quiet fan is required.

## Construction

The fan is fitted with a high efficiency impeller matched to a long life motor with sealed for life bearings. Casings are of ABS polymer with LED indicator light.

### **Features**

Speed controllable.

Fans can be mounted at any angle.

High output, compact design.

Five blade silent impeller.

Excellent for use with short run ducting.