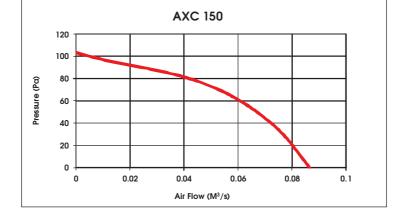

## **Testing**

Rated fan performance has been tested in accordance with the requirements of ISO 5801: 2007. Fans sound data has been determined by testing to ISO 13347: 2004.

## Suggested Specification

High performance Wall / Ceiling type fans shall be of the AxJet Series supplied by Pacific HVAC Engineering Pty Ltd. Axial impellers shall be direct driven by long life motors with sealed for life bearings. Fan cases shall be of impact resistant ABS polymer. All fans shall be fully tested in Accordance with the requirements of ISO 5801: 2007 for air flow and ISO 13347: 2004 for sound.