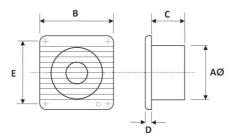

# **Ancillaries**

Gravity Louvre

| Fan Model | AØ  | В   | С  | D  | E   | Kg   |
|-----------|-----|-----|----|----|-----|------|
| AXC150    | 150 | 207 | 81 | 25 | 182 | 0.99 |

| Fan Model | Full Load | Motor kW | Shaff Revs /<br>sec | dB(A)<br>@ 3m | SPL dB referred to 10 <sup>-12</sup> W |     |     |     |    |    |    |    |
|-----------|-----------|----------|---------------------|---------------|----------------------------------------|-----|-----|-----|----|----|----|----|
|           | Current   | MOIOI KW |                     |               | 63                                     | 125 | 250 | 500 | 1K | 2K | 4K | 8K |
| AXC150    | 0.16      | 0.036    | 40                  | 40            |                                        | 54  | 59  | 57  | 55 | 54 | 53 | 45 |