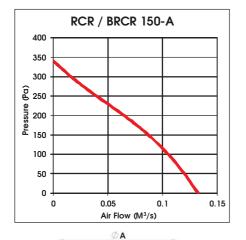

### Testing

Rated fan performance has been determined by testing to ISO 5801 : 2007 . Fan sound data has been determined by testing to ISO 13347 : 2004.

| Fan Model |      | Voltage | Amps | kW    | Sound Power Level dB referred to 10 <sup>-12</sup> W Type C: ducted inlet, free out (LWi) |     |     |     |    |    |    |    |       |
|-----------|------|---------|------|-------|-------------------------------------------------------------------------------------------|-----|-----|-----|----|----|----|----|-------|
|           | RPM  |         |      |       | 63                                                                                        | 125 | 250 | 500 | 1K | 2К | 4K | 8K | dB(A) |
| RCR150-A  | 2350 | 240     | 0.23 | 0.052 | 64                                                                                        | 65  | 60  | 57  | 56 | 54 | 49 | 45 | 40    |
| RCR200-B  | 2600 | 240     | 0.38 | 0.085 | 82                                                                                        | 80  | 74  | 68  | 65 | 65 | 59 | 55 | 51    |
| RCR200-C  | 2500 | 240     | 0.68 | 0.155 | 79                                                                                        | 77  | 67  | 65  | 62 | 62 | 56 | 52 | 48    |
| RCR250-C  | 2500 | 240     | 0.68 | 0.155 | 79                                                                                        | 77  | 67  | 65  | 62 | 62 | 56 | 52 | 48    |