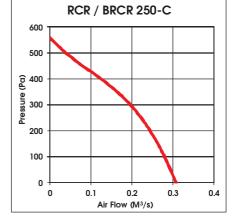

### Testing

Rated fan performance has been determined by testing to ISO 5801 : 2007 . Fan sound data has been determined by testing to ISO 13347 : 2004.

| Fan Model |      | Voltage | Amps | kW    | Sound Power Level dB referred to 10 <sup>-12</sup> W Type C: ducted inlet, free out (LWi) |     |     |     |    |    |    |    |       |
|-----------|------|---------|------|-------|-------------------------------------------------------------------------------------------|-----|-----|-----|----|----|----|----|-------|
|           | RPM  |         |      |       | 63                                                                                        | 125 | 250 | 500 | 1K | 2К | 4K | 8K | dB(A) |
| RCR150-A  | 2350 | 240     | 0.23 | 0.052 | 64                                                                                        | 65  | 60  | 57  | 56 | 54 | 49 | 45 | 40    |
| RCR200-B  | 2600 | 240     | 0.38 | 0.085 | 82                                                                                        | 80  | 74  | 68  | 65 | 65 | 59 | 55 | 51    |
| RCR200-C  | 2500 | 240     | 0.68 | 0.155 | 79                                                                                        | 77  | 67  | 65  | 62 | 62 | 56 | 52 | 48    |
| RCR250-C  | 2500 | 240     | 0.68 | 0.155 | 79                                                                                        | 77  | 67  | 65  | 62 | 62 | 56 | 52 | 48    |