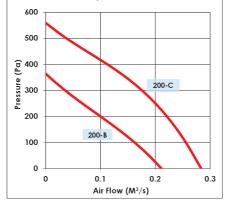

### Testing

Rated fan performance has been determined by testing to ISO 5801 : 2007 . Fan sound data has been determined by testing to ISO 13347 : 2004.

| Fan Model |      | Voltage | Amps | kW    | Sound Power Level dB referred to 10 <sup>-12</sup> W Type C: ducted inlet, free out (LWi) |     |     |     |    |    |    |    |       |
|-----------|------|---------|------|-------|-------------------------------------------------------------------------------------------|-----|-----|-----|----|----|----|----|-------|
|           | RPM  |         |      |       | 63                                                                                        | 125 | 250 | 500 | 1K | 2К | 4K | 8K | dB(A) |
| RCR150-A  | 2350 | 240     | 0.23 | 0.052 | 64                                                                                        | 65  | 60  | 57  | 56 | 54 | 49 | 45 | 40    |
| RCR200-B  | 2600 | 240     | 0.38 | 0.085 | 82                                                                                        | 80  | 74  | 68  | 65 | 65 | 59 | 55 | 51    |
| RCR200-C  | 2500 | 240     | 0.68 | 0.155 | 79                                                                                        | 77  | 67  | 65  | 62 | 62 | 56 | 52 | 48    |
| RCR250-C  | 2500 | 240     | 0.68 | 0.155 | 79                                                                                        | 77  | 67  | 65  | 62 | 62 | 56 | 52 | 48    |