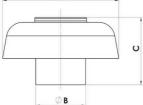

## Wiring

Three pin plug. Datasheets are available from our electronic selection software **FansSelect** downloadable at **www.pacificHVAC.com** 

RCR / BRCR 200

| RCR  |     |        |     |     |
|------|-----|--------|-----|-----|
| Size | Α   | B(I/D) | С   | kg  |
| 150  | 300 | 150    | 220 | 3.2 |
| 200  | 400 | 200    | 240 | 5.2 |
| 250  | 500 | 250    | 260 | 5.7 |