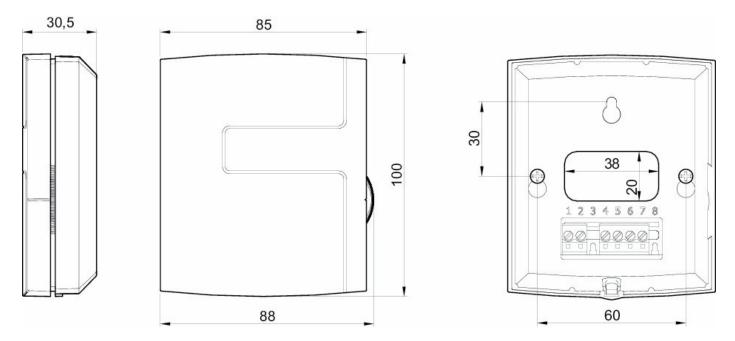

a ventilator with a proportional algorithm in direct or reverse action based on jumper JP1 setting:

JP1 closed 1-2 = reverse action JP1 closed 2-3 = direct action



## **Technical parameters**

| Norminal data          |           |     |
|------------------------|-----------|-----|
| Voltage (Nominal)      | 265       | V   |
| Rated voltage          | 85 to 265 | V   |
| Frequency              | 50; 60    | Hz  |
| Input power            | 0         | W   |
| Temperature            | -20 to 50 | °C  |
|                        |           |     |
| Controller and Sensors |           |     |
| Humidity measurement   | 0 to 100  | %RH |
| Dimensions and weights |           |     |
| Weight                 | 0.137     | kg  |
|                        |           |     |

## **Dimension**