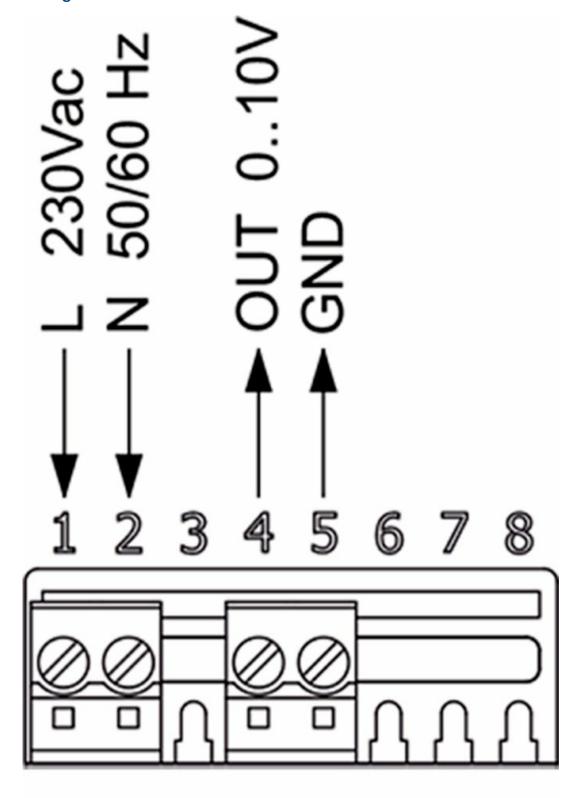

The controller compares room humidity with an adjustable set point (SW1) and regulates a 0..10 V output signal applied to a ventilator with a proportional algorithm in direct or reverse action based on jumper JP1 setting:

JP1 closed 1-2 = reverse action JP1 closed 2-3 = direct action