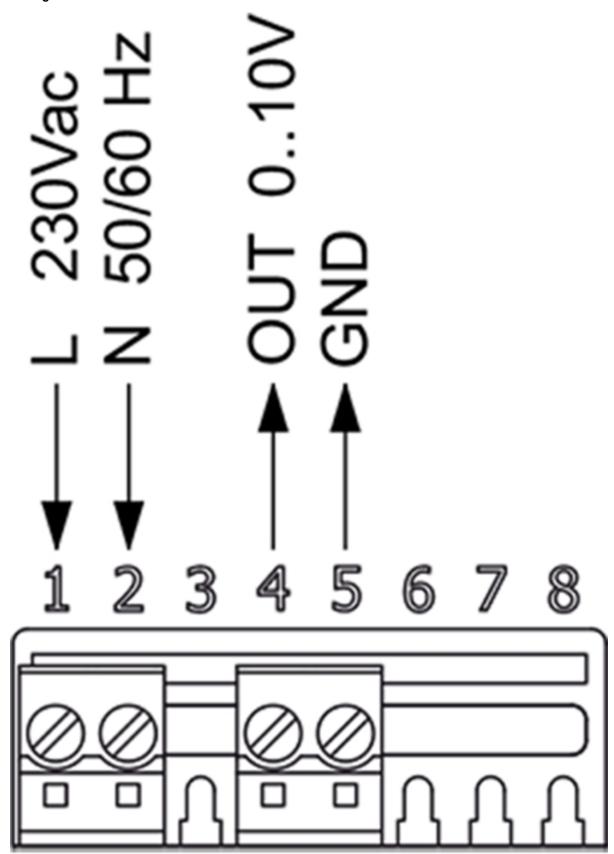

The controller compares input signal with an adjustable set point and regulates a 0..10 V output signal applied to a ventilator with a PI algorithm in direct or reverse action based on jumper JP1 setting:

JP1 closed 1-2 = reverse action JP1 closed 2-3 = direct action

Document type: Product card
Document date: 2019-12-18

## **Technical parameters**

| Voltage             | 85-265   | V  |
|---------------------|----------|----|
| X-Power consumption | max 0,46 | W  |
| Frequency           | 50/60    | Hz |
| Temperature range   | -20-50   | °C |
| Working range       | 0100%    |    |