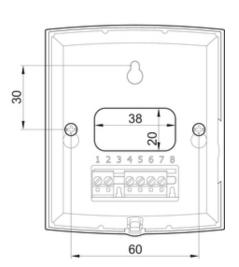

nd 380V three phase EC fans
- Can accept 0-10V input from any control sensor or BMS
- Conforms to CE standards EN 60730-1, EN 61000-6-3, EN 61000-6-1
- Demand control made simple

The controller compares input signal with an adjustable set point and regulates a 0..10 V output signal applied to a ventilator with a PI algorithm in direct or reverse action based on jumper JP1 setting:

JP1 closed 1-2 = reverse action JP1 closed 2-3 = direct action



Document type: Product card
Document date: 2019-12-18

## **Technical parameters**

| Voltage             | 85-265   | V  |
|---------------------|----------|----|
| X-Power consumption | max 0,46 | W  |
| Frequency           | 50/60    | Hz |
| Temperature range   | -20-50   | °C |
| Working range       | 0100%    |    |

## **Dimensions**