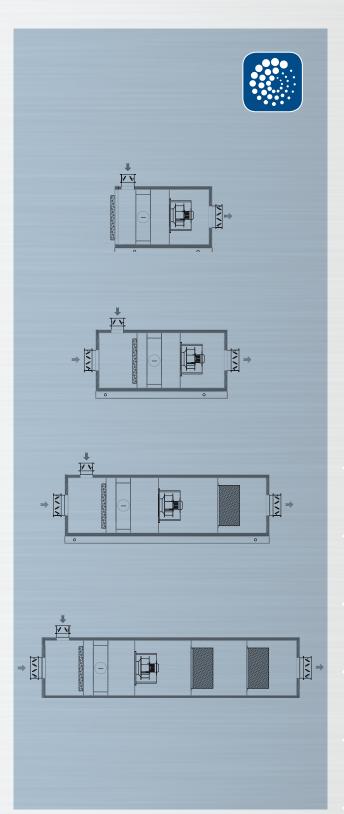

## **BA smart AHU** – next generation air-handling and unlimited capability

Eurovent Hygienic Certified AHU option is available.

| Mechanical strength        | D1  |
|----------------------------|-----|
| Casing air leakage rate    | L1  |
| Filter bypass leakage rate | F9  |
| Thermal transmittance      | T2  |
| Thermal bridging factor    | TB2 |

Every AHU is built to suit the project

Space saving modular options

Energy efficient – low SFP and ERP ready

Eurovent certified

Automatically generated technical calculations

Ships assembled or CKD (completed knocked down)

SMART PLUG & PLAY available

Integrated power and control panel

Performance and control tested before leaving the factory

Fin material

- Aluminium
- Copper
- Blue fin
- · Heresite coating

Drain pan

· SS304

Centrifugal fans

- DWDI
- AC plug
- EC plug fans
- IE3 motors

Filters

- · Bag or rigid
- Panel
- HEPA
- Carbon

**AIR IS LIFE** 

**AIR IS COMFORT** 

**AIR IS ENERGY** 

QUALITY AIR FOR LIFE