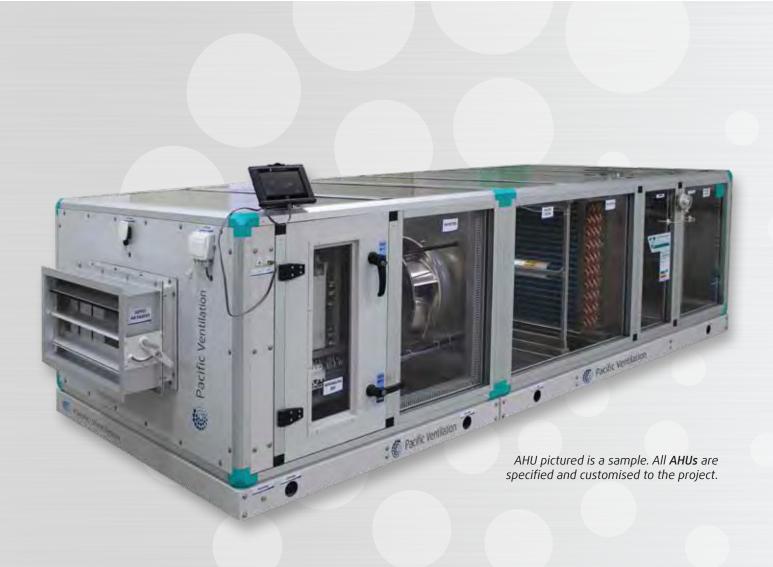

## **BA smart AHU** – next generation air-handling and unlimited capability

Eurovent Hygienic Certified AHU option is available.

| Mechanical strength        | D1  |
|----------------------------|-----|
| Casing air leakage rate    | L1  |
| Filter bypass leakage rate | F9  |
| Thermal transmittance      | T2  |
| Thermal bridging factor    | TB2 |

Every AHU is built to suit the project

Space saving modular options

Energy efficient – low SFP and ERP ready

Eurovent certified

Automatically generated technical calculations

Ships assembled or CKD (completed knocked down)

SMART PLUG & PLAY available

Integrated power and control panel

Performance and control tested before leaving the factory

Fin material

- Aluminium
- Copper
- Blue fin
- · Heresite coating

Drain pan

· SS304

Centrifugal fans

- DWDI
- AC plug
- EC plug fans
- IE3 motors

Filters

- · Bag or rigid
- Panel
- HEPA
- Carbon

**AIR IS LIFE** 

**AIR IS COMFORT** 

**AIR IS ENERGY** 

QUALITY AIR FOR LIFE