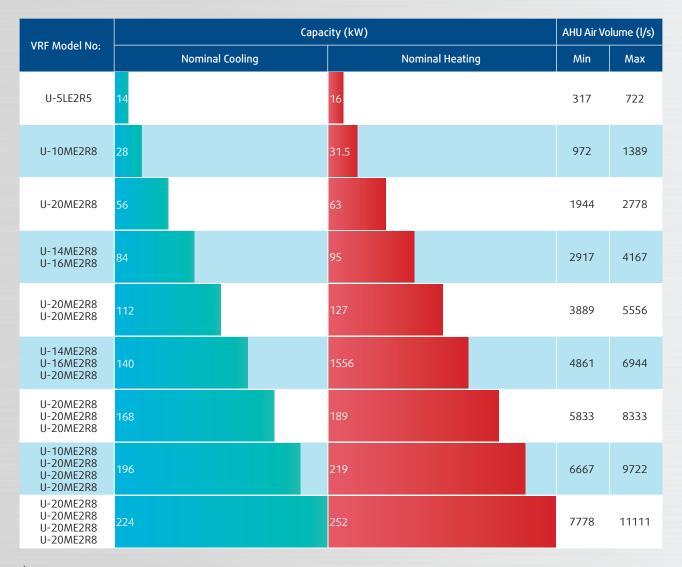

### VRF - market leading energy efficiency with design flexibility

From 15.5kW to 224kW

Long piping up to 1000m\*

Industry leading energy efficiency, up to EER 4.87\*

Low noise operation, down to 45dB(A)

Wide operating range up to 52°C\*