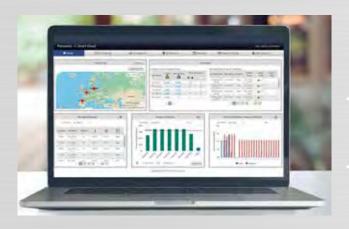

AC Smart Cloud - remote control, monitoring, and diagnosis for multiple sites

Scalable

Remote access service checker data

Energy consumption monitoring

Login hierarchy and floor plan interface

Multi-device platform